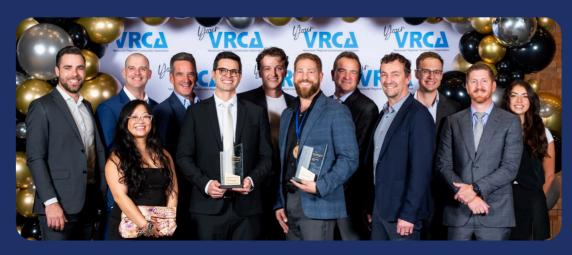

### RECOGNITION AND AWARDS

- VRCA Awards of Excellence Gold Award
- Letter of recommendation from PCL
- Highlights: Quality of work and collaborative efforts acknowledged Craftsmanship and Alignment Expertise; Collaboration and Precision.