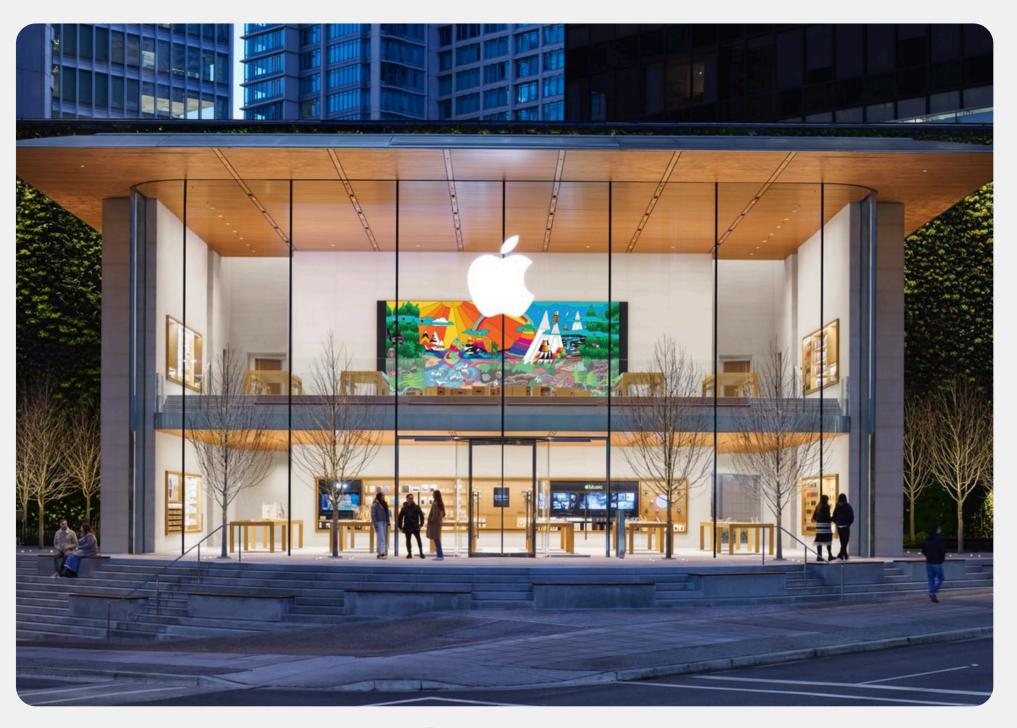

# **APPLE STORE**

## PROJECT SUMMARY: NEW CONSTRUCTION

• Location: 701 West Georgia Street, Vancouver

■ Area: 11,481 square feet

• Material: Portuguese Limestone

• General Contractor: PCL

#### PROJECT SCOPE AND DETAILS

- Work Included: Interior and exterior stone cladding
- **Timeline:** Exceeded schedule expectation, including interior stairs and flat work
- **Quality Standards:** Adhered to highquality standards of owner
- Tolerances: Strict adherence to tolerance range