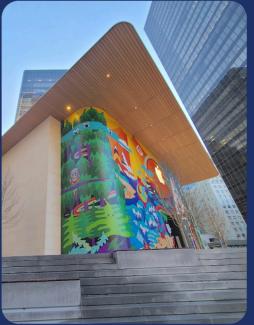

# **APPLE STORE**

## PROJECT SUMMARY: NEW CONSTRUCTION

• Location: 701 West Georgia Street, Vancouver

■ Area: 11,481 square feet

• Material: Portuguese Limestone

• General Contractor: PCL

#### PROJECT SCOPE AND DETAILS

- Work Included: Interior and exterior stone cladding
- **Timeline:** Exceeded schedule expectation, including interior stairs and flat work
- **Quality Standards:** Adhered to highquality standards of owner
- Tolerances: Strict adherence to tolerance range