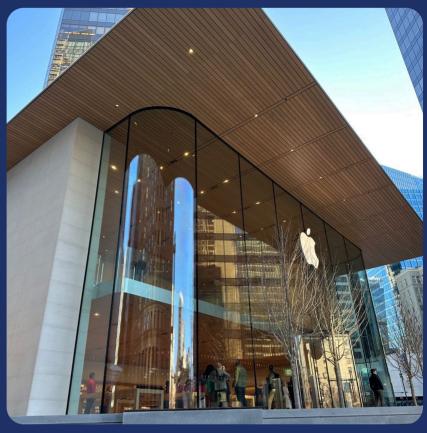

# **APPLE STORE**

## PROJECT SUMMARY: NEW CONSTRUCTION

• Location: 701 West Georgia Street, Vancouver

■ Area: 11,481 square feet

• Material: Portuguese Limestone

• General Contractor: PCL

#### PROJECT SCOPE AND DETAILS

- Work Included: Interior and exterior stone cladding
- **Timeline:** Exceeded schedule expectation, including interior stairs and flat work
- **Quality Standards:** Adhered to highquality standards of owner
- Tolerances: Strict adherence to tolerance range